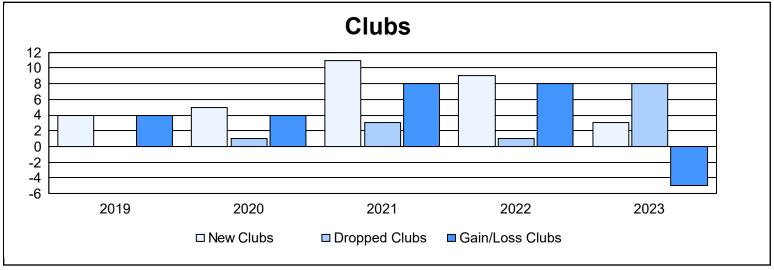

District R 1 As of June 2023 Cumulative

| Year      | New<br>Clubs | Dropped<br>Clubs | Gain/<br>Loss<br>Clubs | New<br>Members | Charter<br>Members | Reinstate<br>Members | Transfer<br>Members | Total<br>Member<br>Added | Total<br>Members<br>Dropped | Gain/<br>Loss<br>Members |
|-----------|--------------|------------------|------------------------|----------------|--------------------|----------------------|---------------------|--------------------------|-----------------------------|--------------------------|
| 2018-2019 | 4            | 0                | 4                      | 116            | 129                | 11                   | 1                   | 257                      | 198                         | 59                       |
| 2019-2020 | 5            | 1                | 4                      | 116            | 96                 | 13                   | 2                   | 227                      | 217                         | 10                       |
| 2020-2021 | 11           | 3                | 8                      | 210            | 232                | 6                    | 2                   | 450                      | 398                         | 52                       |
| 2021-2022 | 9            | 1                | 8                      | 294            | 262                | 21                   | 1                   | 578                      | 313                         | 265                      |
| 2022-2023 | 3            | 8                | -5                     | 127            | 147                | 36                   | 2                   | 312                      | 529                         | -217                     |
| Average   | 6            | 3                | 4                      | 173            | 173                | 17                   | 2                   | 365                      | 331                         | 34                       |